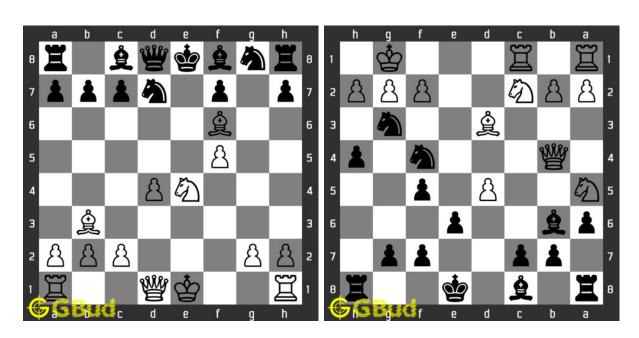

#### 5. Mate in 3 moves

Level: Hard, Next Move: Black URL: https://gbud.in/gj764s4

#### 6. Mate in 3 moves

Level: Hard, Next Move: White URL: https://gbud.in/gj764s4