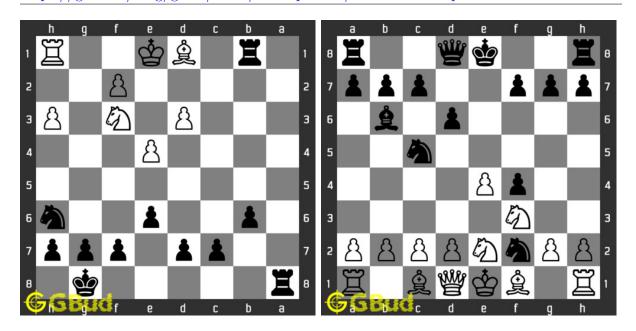

## 9. Gain rook

10. Which moves will make you lose

Level: Medium, Next Move: Black Level: Medium, Next Move: White

URL: https://gbud.in/gj764s4

URL: https://gbud.in/gj764s4

Figure 1: Solve other puzzles @ https://gbud.in/chsgppz