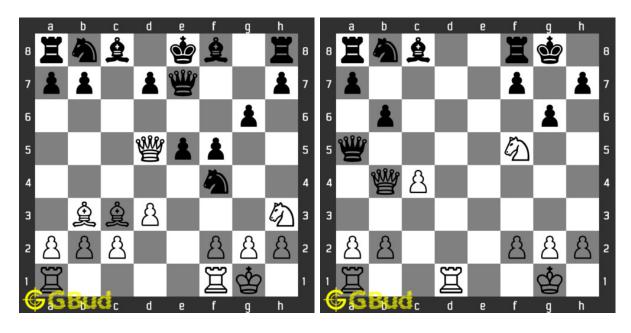

# 1. Gain knight or Rook

Level: Easy, Next Move: White URL: https://gbud.in/gj764s4

#### 2. Mate in 2 Moves

Level: Medium, Next Move: White URL: https://gbud.in/gj764s4

#### 3. Mate in 2 Moves

Level: Medium, Next Move: White Level: Medium, Next Move: Black URL: https://gbud.in/gj764s4

## 4. Capture Queen

URL: https://gbud.in/gj764s4