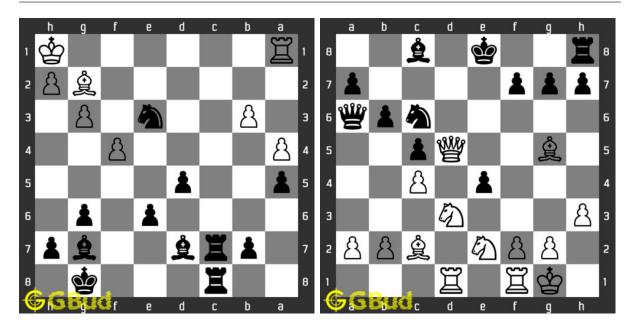

#### 7. Gain queen

Level: Hard, Next Move: White URL: https://gbud.in/gj764s4

#### 8. Mate in 3 moves

Level: Hard, Next Move: White URL: https://gbud.in/gj764s4