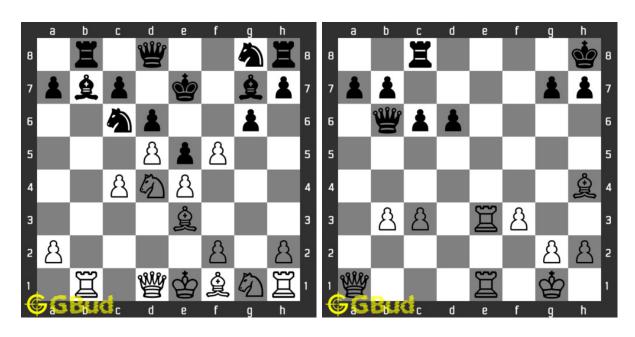

## 9. Gain rook

10. Which moves will make you lose

Level: Medium, Next Move: Black Level: Medium, Next Move: White

URL: https://gbud.in/gj764s4

URL: https://gbud.in/gj764s4

Figure 1: Solve other puzzles @ https://gbud.in/chsgppz